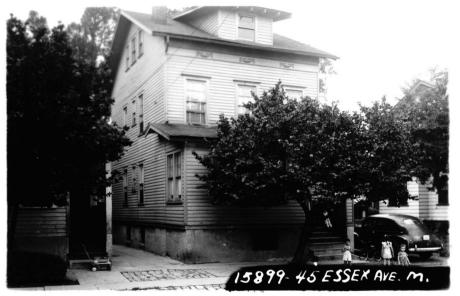

#6483-3/11/70 Under contract by Tobin.

#6499 4/17/70 Conting. remoged Sold for \$23,500

\$6,000 \$5,500 15899 45 Essex Ave., Maplewood Bet: Garfield Pl. & S. 4th St. \$2,500 Mtg.@6% Lot 50 x 100 \$1,200 Bal.-Due Frame, asbestos roof, blt. 25 yrs., 50-Mplwd. B&L ptd.trim; pine flrs. 1st-3-sun parlor, 1, r., bedrm., kit., bath 2nd-4-1.r.,d.r.,bedrm.,kit.,bath 3rd-Attic Steam: Coal, 1 heater, heat supplied by tenants 2-car garage Listed: June 11/45; expires Dec.11/45 L.B.:F.H.T. & Son, Or.3-8100 Owners: Estate of A. Dato, Dr. Anthony M. Selleton, Ex. 115 Connett Pl., S.O. SO 2-4664 Tenants: Samuel Lasapio, Rented @\$28. 2nd-Joseph Dato, Rented @328. 1945 Assess: Land \$ 500 1945 Rate \$4.13 Bldg. 2,400 " Taxes \$119." " Taxes \$119.77 Tax records show this property as #51--Lots #23&24.

45 Essex Ave., Maplewood 7-2-2 ST: Coal

dul45 7.C.A. Quest. Comm. figure 45,000 to \$5,500. Now approved. #2753 7/26/45 Sold by Taylor. Listed by Taylor. Re. #3351.