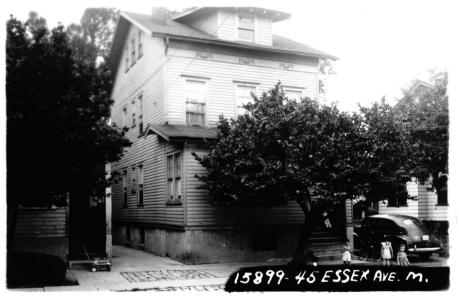

#6483-3/11/70 Under contract by Tobin.

#6499 4/17/70 Conting. remoged Sold for \$23,500

\$6,000 \$5,500 15899 45 Essex Ave., Maplewood Bet: Garfield Pl. & S. 4th St. \$2,500 Mtg.@6% Lot 50 x 100 \$1,200 Bal.-Due Frame, asbestos roof, blt. 25 yrs., 50-Mplwd. B&L ptd.trim; pine flrs. 1st-3-sun parlor, 1, r., bedrm., kit., bath 2nd-4-1.r.,d.r.,bedrm.,kit.,bath 3rd-Attic Steam: Coal, 1 heater, heat supplied by tenants 2-car garage Listed: June 11/45; expires Dec.11/45 L.B.:F.H.T. & Son, Or.3-8100 Owners: Estate of A. Dato, Dr. Anthony M. Selleton, Ex. 115 Connett Pl., S.O. SO 2-4664 Tenants: Samuel Lasapio, Rented @\$28. 2nd-Joseph Dato, Rented @328. 1945 Assess: Land \$ 500 1945 Rate \$4.13 Bldg. 2,400 " Taxes \$119." " Taxes \$119.77 Tax records show this property as #51--Lots #23&24.

45 Essex Ave., Maplewood 7-2-2 ST: Coal

dul45 7.C.A. Quest. Comm. figure 45,000 to \$5,500. Now approved. #2753 7/26/45 Sold by Taylor. Listed by Taylor. Re. #3351.